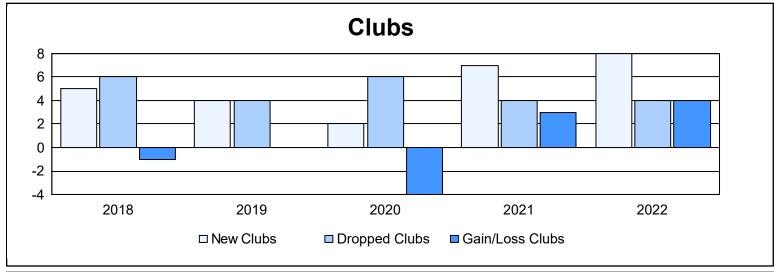

| Year      | New<br>Clubs | Dropped<br>Clubs | Gain/<br>Loss<br>Clubs | New<br>Members | Charter<br>Members | Reinstate<br>Members | Transfer<br>Members | Total<br>Member<br>Added | Total<br>Members<br>Dropped | Gain/<br>Loss<br>Members |
|-----------|--------------|------------------|------------------------|----------------|--------------------|----------------------|---------------------|--------------------------|-----------------------------|--------------------------|
| 2017-2018 | 5            | 6                | -1                     | 329            | 119                | 48                   | 24                  | 520                      | 571                         | -51                      |
| 2018-2019 | 4            | 4                | 0                      | 274            | 89                 | 15                   | 13                  | 391                      | 404                         | -13                      |
| 2019-2020 | 2            | 6                | -4                     | 171            | 42                 | 8                    | 14                  | 235                      | 480                         | -245                     |
| 2020-2021 | 7            | 4                | 3                      | 579            | 162                | 56                   | 18                  | 815                      | 386                         | 429                      |
| 2021-2022 | 8            | 4                | 4                      | 477            | 189                | 44                   | 13                  | 723                      | 592                         | 131                      |
| Average   | 5            | 5                | 0                      | 366            | 120                | 34                   | 16                  | 537                      | 487                         | 50                       |